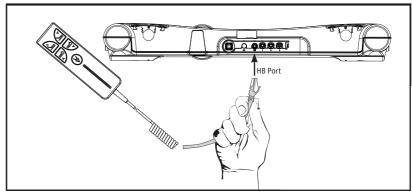

preset memory positions as well as massage settings. When bed is going to memory position, pressing any button on handset will stop the movement

#### D. SET:

Once the desired position of head, foot, massage and wave have been made, press the SET button, release and then press FAVORITE POSITION I or II button to set the position.

#### E. FLAT:

To level the bed to the sleeping position, press the FLAT button. This also turns off the massage. To stop the automatic movement, press any key

### F. Massage:

Slowly increases or decreases the intensity of the massage for as long as the appropriate button is pressed

### G. Wave up/down buttons:

Once the massage is activated and the wave feature is selected, these buttons increase or decrease the speed of the wave.

## Plug-in for handset: