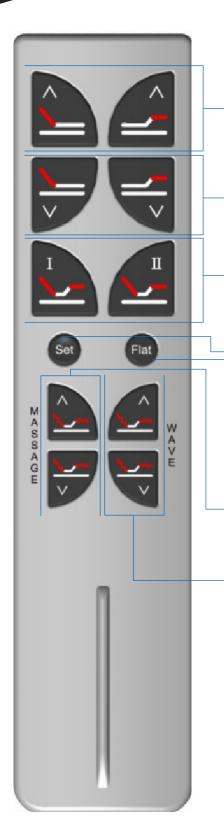

## A. Head up/foot up buttons:

Press and hold to adjust the head & foot section of the bed to the desired positions.

### B. Head down/foot down buttons:

Press and hold to adjust the head & foot section of the bed to the desired positions.

## C. Custom position memory buttons:

Pressing I or II will make bed move to preset memory positions as well as massage settings. When bed is going to memory position, pressing any button on handset will stop the movement

#### D. SET:

Once the desired position of head, foot, massage and wave have been made, press the SET button, release and then press FAVORITE POSITION I or II button to set the position.

#### E. FLAT:

To level the bed to the sleeping position, press the FLAT button. This also turns off the massage. To stop the automatic movement, press any key

### F. Massage:

Slowly increases or decreases the intensity of the massage for as long as the appropriate button is pressed

### G. Wave up/down buttons:

Once the massage is activated and the wave feature is selected, these buttons increase or decrease the speed of the wave.